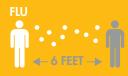

People emit flu germs from up to 6 feet away

Wake Forest School Of Medicine in North