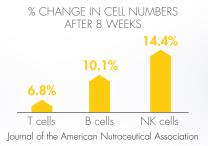

#### **POLYSACCHARIDE COMPLEX**

This complex increases the number of T cells, B cells, and Natural Killer Cells (NK cells), considered the immune system's front line defense against the most dangerous pathogens and bacteria\*.